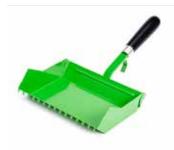

## Tools and saws

Tools and saws available for sale, recommended for on-site use with hemp blocks.

#### **Trowel**



| reeth./mmx/mm |                         |
|---------------|-------------------------|
| Ref.          |                         |
| TRUO7         | For 7cm and 30cm blocks |
| TRU09         | For 9cm and 36cm blocks |
| TRU12         | For 12cm blocks         |
| TRU15         | For 15cm blocks         |
| TRU20         | For 20cm blocks         |
| TRU25         | For 25cm blocks         |
|               |                         |

#### **Blocks scraper**



Ref.: GRAT

#### Tun



Ref.: CUV

#### Mallet



Weight: 0,720kg

Ref.: MAIL

# Widia blade hand saw



Ref.: SCIE MAN

### Alligator saw



Cutting length: 45 cm Power: 1700 W

We recommend this electric Alligator saw for cutting IsoHemp hempcrete blocks on all types of construction sites.

Ref.: SCIE ALL

#### **Band saw**