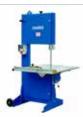

#### **Band saw**

Cutting height: 50 cm Single phase 220volts

We recommend this band saw for cutting IsoHemp blocks for larger projects.

Ref.: SCIE RUB