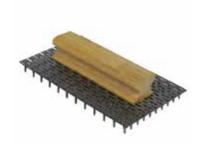

#### **Trowel**

| reeth./mmx/mm |                         |
|---------------|-------------------------|
| Ref.          |                         |
| TRUO7         | For 7cm and 30cm blocks |
| TRU09         | For 9cm and 36cm blocks |
| TRU12         | For 12cm blocks         |
| TRU15         | For 15cm blocks         |
| TRU20         | For 20cm blocks         |
| TRU25         | For 25cm blocks         |
|               |                         |