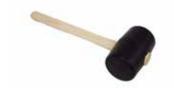

## Tools and saws

Tools and saws available for sale, recommended for on-site use with hemp blocks.

#### **Trowel**



| reeth./mmx/mm |                         |
|---------------|-------------------------|
| Ref.          |                         |
| TRUO7         | For 7cm and 30cm blocks |
| TRU09         | For 9cm and 36cm blocks |
| TRU12         | For 12cm blocks         |
| TRU15         | For 15cm blocks         |
| TRU20         | For 20cm blocks         |
| TRU25         | For 25cm blocks         |
|               |                         |

#### **Blocks scraper**



Ref.: GRAT

#### Tun



Ref.: CUV

#### Mallet



Weight: 0,720kg

Ref.: MAIL

# Widia blade hand saw



Ref.: SCIE MAN

### Alligator saw



Cutting length: 45 cm Power: 1700 W

We recommend this electric Alligator saw for cutting IsoHemp hempcrete blocks on all types of construction sites.

Ref.: SCIE ALL

#### **Band saw**



Cutting height: 50 cm Single phase 220volts

We recommend this band saw for cutting IsoHemp blocks for larger projects.

Ref.: SCIE RUB