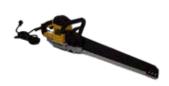

### Alligator saw

Cutting length: 45 cm Power: 1700 W

We recommend this electric Alligator saw for cutting IsoHemp hempcrete blocks on all types of construction sites.

Ref.: SCIE ALL