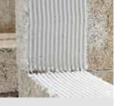

#### **Trowel**

| reeth./mmx/mm |                         |
|---------------|-------------------------|
| Ref.          |                         |
| TRUO7         | For 7cm and 30cm blocks |
| TRU09         | For 9cm and 36cm blocks |
| TRU12         | For 12cm blocks         |
| TRU15         | For 15cm blocks         |
| TRU20         | For 20cm blocks         |
| TRU25         | For 25cm blocks         |
|               |                         |