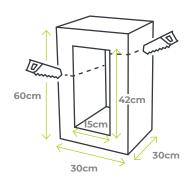

|                             | U-bl    | Unit    |                 |
|-----------------------------|---------|---------|-----------------|
| Thickness                   | 30      | 36      | cm              |
| Modular dimensions          | 60 x 30 |         | cm              |
| Maximum block weight        | 15,5    | 19,3    | kg              |
| Recess section              | 15 x 42 | 18 x 42 | cm              |
| Cross-section of the recess | 630     | 756     | cm <sup>2</sup> |
| Adhesive consumption        | 5,8     | 7,5     | kg/m²           |