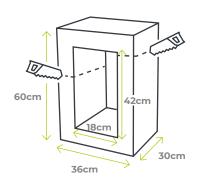

|                             | U-bl    | Unit    |                 |
|-----------------------------|---------|---------|-----------------|
| Thickness                   | 30      | 36      | cm              |
| Modular dimensions          | 60 x 30 |         | cm              |
| Maximum block weight        | 15,5    | 19,3    | kg              |
| Recess section              | 15 x 42 | 18 x 42 | cm              |
| Cross-section of the recess | 630     | 756     | cm <sup>2</sup> |
| Adhesive consumption        | 5,8     | 7,5     | kg/m²           |