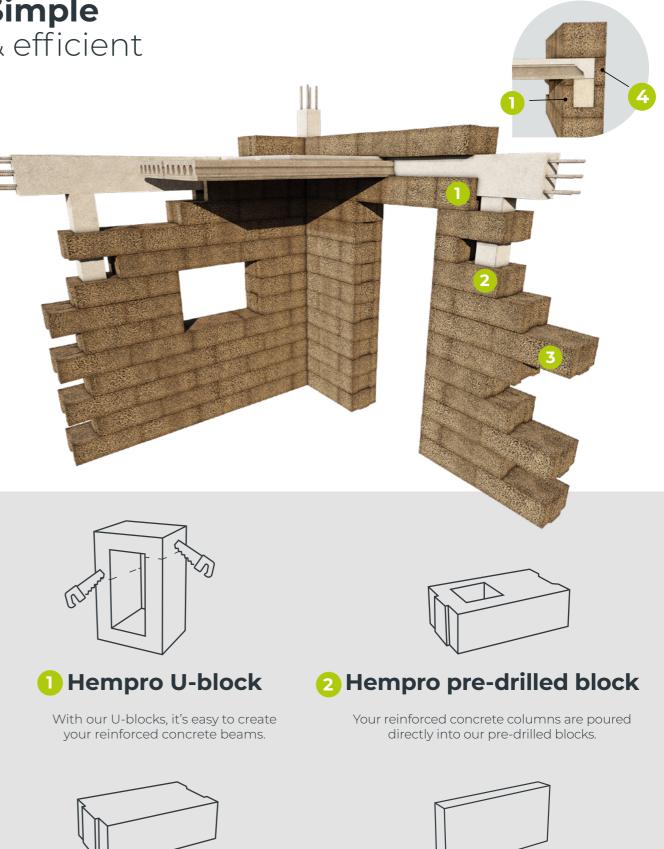

# Simple & efficient

### The green advantage

With our U-blocks, creating your reinforced concrete beams is easy.

# **3** Hempro block

Use our Hempro blocks to build the insulating shell of your building.

4 Partition block

Use the partition blocks on the U-blocks as a solution for the thermal bridges.