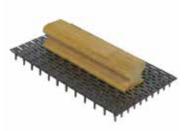

## Trowel

| Teeth : 7mm x 7mm |                            |
|-------------------|----------------------------|
| Ref.              |                            |
| TRUO7             | For 7cm and 30cm<br>blocks |
| TRU09             | For 9cm and 36cm<br>blocks |
| TRU12             | For 12cm blocks            |
| TRU15             | For 15cm blocks            |
| TRU20             | For 20cm blocks            |
| TRU25             | For 25cm blocks            |
|                   |                            |