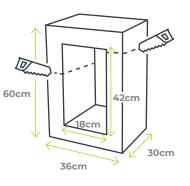

## Technical characteristics

|                             | U-b     | lock    | Unit            |
|-----------------------------|---------|---------|-----------------|
| Thickness                   | 30      | 36      | cm              |
| Modular dimensions          | 60 x 30 |         | cm              |
| Maximum block weight        | 13,7    | 16,5    | kg              |
| Recess section              | 15 x 42 | 18 x 42 | cm              |
| Cross-section of the recess | 630     | 756     | cm <sup>2</sup> |
| Adhesive consumption        | 3,8     | 6,8     | kg/m²           |