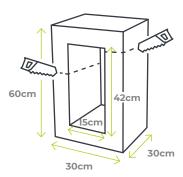

## Technical characteristics

|                             | U-b     | lock    | Unit            |
|-----------------------------|---------|---------|-----------------|
| Thickness                   | 30      | 36      | cm              |
| Modular dimensions          | 60 x 30 |         | cm              |
| Maximum block weight        | 13,7    | 16,5    | kg              |
| Recess section              | 15 x 42 | 18 x 42 | cm              |
| Cross-section of the recess | 630     | 756     | cm <sup>2</sup> |
| Adhesive consumption        | 3,8     | 6,8     | kg/m²           |