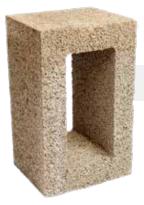

# Horizontal chaining block of 30cm or 36cm

The 30 cm or 36 cm U-block is a hemp block intended for new constructions, allowing the creation of a complete load-bearing structure. This block has a horizontal recess intended to create a reinforced concrete supporting column for the building. It serves as formwork and allows the beams to be cast on which the floor and roof are placed. When associated with drilled blocks, it makes it possible to create a complete hemp block envelope, preventing thermal bridges and allowing your building to achieve homogeneous thermal performance over the whole of its envelope while ensuring good moisture regulation over its entire surface.